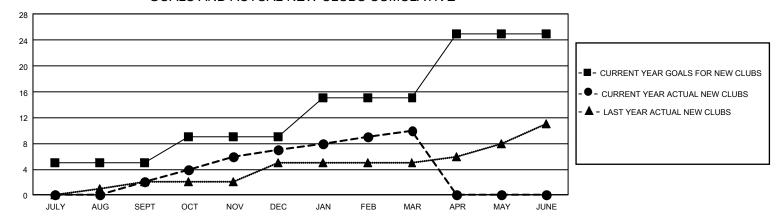

## GMT Constitutional Area 4, Group B

REPORT DOES NOT INCLUDE CLUBS IN UNDISTRICTED AREAS.

| Clubs         |               |             |               | Membe         |                       |    |
|---------------|---------------|-------------|---------------|---------------|-----------------------|----|
|               | RESULTS FOR   | RESULTS FOR |               |               |                       |    |
| QUARTER       | NEW CLUB GOAL | NEW CLUBS   | DROPPED CLUBS | QUARTER MEMB  | ER GROWTH NET<br>GOAL | MI |
| JULY/AUG/SEPT | 15            | 2           | 1             | JULY/AUG/SEPT | 322                   |    |
| OCT/NOV/DEC   | 12            | 5           | 2             | OCT/NOV/DEC   | 368                   |    |
| JAN/FEB/MAR   | 18            | 3           | 3             | JAN/FEB/MAR   | 407                   |    |
| APR/MAY/JUNE  | 30            | 0           | 0             | APR/MAY/JUNE  | 449                   |    |

## GOALS AND ACTUAL NEW CLUBS CUMULATIVE