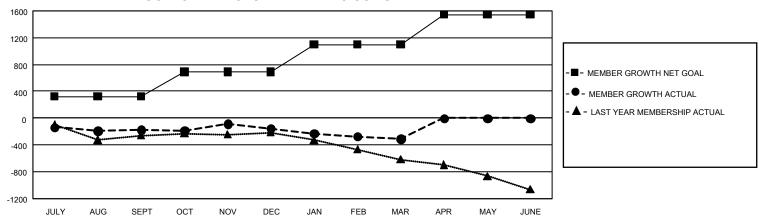

| Members               |                           |                         |                                                    |  |  |  |  |  |
|-----------------------|---------------------------|-------------------------|----------------------------------------------------|--|--|--|--|--|
| RESULTS FOR 2021-2022 |                           |                         |                                                    |  |  |  |  |  |
| QUARTER               | MEMBER GROWTH NET<br>GOAL | MEMBER GROWTH<br>ACTUAL | DROPPED MEMBERS<br>ACTUAL (including<br>transfers) |  |  |  |  |  |
| JULY/AUG/SEF          | o <sub>T</sub> 322        | 472                     | 598                                                |  |  |  |  |  |
| OCT/NOV/DEC           | 368                       | 672                     | 604                                                |  |  |  |  |  |
| JAN/FEB/MAR           | 407                       | 712                     | 797                                                |  |  |  |  |  |
| APR/MAY/JUNE          | 449                       | 0                       | 0                                                  |  |  |  |  |  |

## GOALS AND ACTUAL MEMBERS CUMULATIVE

| DROPPED CLUBS: 6 |       | 887 CLUBS OF 2,123 ADDED 1<br>OR MORE NEW MEMBERS | GENDER DISTRIBUTION       |                 |
|------------------|-------|---------------------------------------------------|---------------------------|-----------------|
|                  |       |                                                   | MALE                      | 59,287 (84.13%) |
|                  |       |                                                   | FEMALE                    | 11,172 (15.85%) |
| DROPPED MEMBERS  |       |                                                   | NON BINARY                | 0 (0.00%)       |
| DECEASED         | 583   |                                                   | PREFER NOT TO ANSWER      | 11 (0.02%)      |
| CLUB CANCELLED   | 70    |                                                   | TOTAL FAMILY UNIT MEMBERS | 821             |
| OTHER            | 1,347 | CLICK HERE FOR                                    |                           |                 |
| TOTAL            | 2,000 | CUMULATIVE MEMBERSHIP DATA                        | FAMILY MEMBERS PAYING HA  | LF DUES 385     |